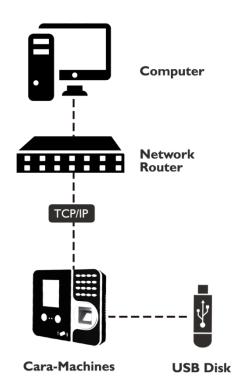

isk                       | Support                                             |
| Bell                         | Built-in Timing Bell (Scheduled-bell)               |
| Face Algorithm               | Clotix Cara40                                       |
| CPU                          | A33 processor, quad core, working frequency 1.2GHz. |
| Power management             | Sleep Mode, Screen Saver, Timing Shutdown           |
| Network Time Synchronization | Support                                             |
| Power Supply                 | DC 12V/1A                                           |
| Operating environment        | Operating Temp: 0°C ~ +45°C, Humidity:20%-80%       |
| Terminal Size                | 170(L)*160(W)*30(H)mm                               |





## Connectivity



### Support

For customer support you can contact us at: <a href="mailto:helpdesk@clotix.com">helpdesk@clotix.com</a>

#### **Product Verification**

For product verification please visit at: <a href="https://www.clotix.com/product-verification">www.clotix.com/product-verification</a>