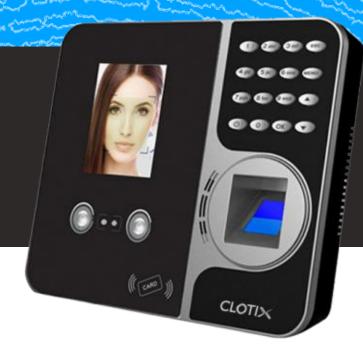

# CARA 60

### **Attendance Machine**

#### **Product Specifications**

| Max User Capacity            | 5,000                                               |
|------------------------------|-----------------------------------------------------|
| Face Capacity                | 1,000                                               |
| Fingerprint Capacity         | 5,000                                               |
| Card Capacity                | 5,000                                               |
| Password Capacity            | 5,000                                               |
| Photo Capacity               | 10,000 (Enroll Photo + Attendance Photo)            |
| Transaction Capacity         | 300,000                                             |
| Language                     | English                                             |
| Display                      | 2.8 inch TFT (320*240)                              |
| Fingerprint Sensor           | Optical sensor                                      |
| Proximity Card               | Standard for RFID(125KHz), optional for MIFARE      |
| Communication                | TCP/IP                                              |
| U-Disk                       | Support                                             |
| Bell                         | Built-in Timing Bell (Scheduled-bell)               |
| Face Algorithm               | Cara60                                              |
| CPU                          | A33 processor, quad core, working frequency 1.2GHz. |
| Power management             | Sleep Mode, Screen Saver, Timing Shutdown           |
| Network Time Synchronization | Support                                             |
| Power Supply                 | DC 12V/1A                                           |
| Operating environment        | Operating Temp: 0°C ~ +45°C, Humidity:20%-80%       |
| Terminal Size:               | 170(L)*150(W)*35(H)mm                               |