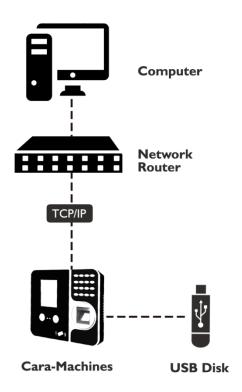

Disk                       | Support                                             |
| Bell                         | Built-in Timing Bell (Scheduled-bell)               |
| Face Algorithm               | Cara60                                              |
| CPU                          | A33 processor, quad core, working frequency 1.2GHz. |
| Power management             | Sleep Mode, Screen Saver, Timing Shutdown           |
| Network Time Synchronization | Support                                             |
| Power Supply                 | DC 12V/1A                                           |
| Operating environment        | Operating Temp: 0°C ~ +45°C, Humidity:20%-80%       |
| Terminal Size:               | 170(L)*150(W)*35(H)mm                               |





# Connectivity



## Support

For customer support you can contact us at: helpdesk@clotix.com

### **Product Verification**

For product verification please visit at: <a href="https://www.clotix.com/product-verification">www.clotix.com/product-verification</a>