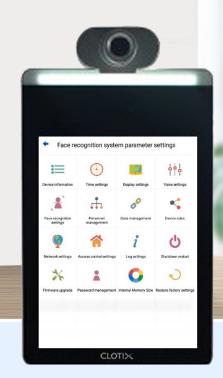

## **Specifications**

#### **GENERAL PARAMETER** Operation System Android 5.0 Recognition Speed <1s Accuracy 99.90% Working Mode Standalone/ Oline mode switchable HARDWARE PARAMETER Cpu Contex A17 Flash 8-16GB Memory 2-4GB DDR3 Camera Dedicated dual 200MP camera Screen 8 inch HD IPS Sd Card Mircro SD **Expansive Storage 8-128G RECOGNITION PARAMETER** Recognition Mode Face, RFID (optional) **Recording Capacity Face 10000** Recognition Distance 0.5-3m **COMMUNICATION PARAMETER** Communication Ports Ethernet, Wiegand, Relay, USB, Alarm Wireless Communication WIFI (2.4/5G 802.11a/b/g/n/ac), 4G (optional)

#### **APPLICATION SOFTWARE**

Apk Free

**Desktop Application** Yes (Clotix Desktop Attendance-Optional Payroll)

Cloud Base Application Yes (Clotix Cloud Base Attendance App-Optional Payroll, Location Tracking, Café Management,)

Administrator Build-in function

Voice Alarm Yes

Software Language English, Chinese

#### **MECHANIC PARAMETER**

Reset 1 reset button

Working Voltage DC12V/3A, 15W