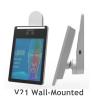

#### Dimensions (mm)

V20 Turnstile Gate Mode 230 \*150 \*320mm

V21 Wall-Mounted Mode 230 \*150 \*320mm

V22 Pole Mounted Mode 230 \*150 \*1259mm

V23 Desktop Mode 230 \*150 \*380mm

V24 Cylindrical Gate Mode 128 \*48 \*495mm

V23 Desktop Mode

V22 Pole Mounted

V24 Cylindrical Gate