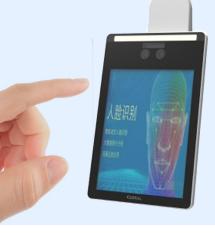

# CVL20i

is Suitable for More

# **Environments**

With Built-in IR LEDs

## Why CVL20i

Ci-V20 serial face recognition devices are widely used for access control & time attendance system, meanwhile devices can be integrated with temperature detection module. It adopts fast and accurate algorithm and dynamic face recognizable with mask detection, temperature measurement and abnormal alarm functions, can be in standalone mode or online centre management mode. It's important part of security system of buildings, public places, community etc under the global pandemic.