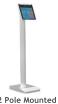

#### Dimensions (mm)

V20 Turnstile Gate Mode 230 \*150 \*320mm

V21 Wall-Mounted Mode 230 \*150 \*320mm

V22 Pole Mounted Mode 230 \*150 \*1259mm

V23 Desktop Mode 230 \*150 \*380mm

V24 Cylindrical Gate Mode 128 \*48 \*495mm

V23 Desktop Mode

V22 Pole Mounted

V24 Cylindrical Gate