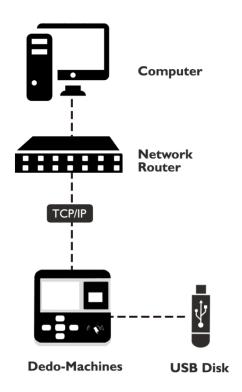

on Method | Fingerprint/ RFID Card (125Khz)/Password                                                                |
| Bell                  | Built-in Timing Bell (Scheduled-bell)                                                                   |
| Option functions      | Simple access function (COM, NO, NC)                                                                    |
| Power Supply          | DC 12V/0.5A                                                                                             |
| Operating environment | Operating Temp: 0°C-50°C, Humidity: 80%                                                                 |
| Terminal Size:        | 164(L)*110(W)*42(H)mm                                                                                   |





## Connectivity



### Support

For customer support you can contact us at: <a href="mailto:helpdesk@clotix.com">helpdesk@clotix.com</a>

#### **Product Verification**

For product verification please visit at: <a href="https://www.clotix.com/product-verification">www.clotix.com/product-verification</a>