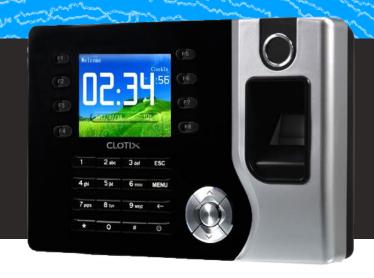

# Dedo300

**Attendance Machine** 

#### **Product Specifications**

| Max User Capacity     | 2,000                                                                                                   |
|-----------------------|---------------------------------------------------------------------------------------------------------|
| Fingerprint Capacity  | 2,000                                                                                                   |
| Transaction Capacity  | 100,000                                                                                                 |
| Language              | English, Spanish, German (available to customize others)                                                |
| Push Technology (UDP) | Device Pushes real-time attendance record to the Software automatically, including the offline records. |
| Display               | 2.8 inch TFT Screen                                                                                     |
| Fingerprint Sensor    | 500DPI (Optical)                                                                                        |
| Hardware Platform     | DedoDC2911                                                                                              |
| Algorithm Version     | DedoDv5.1                                                                                               |
| Communication         | TCP/IP, USB, USB Memory Disk                                                                            |
| Authentication Method | Fingerprint/ RFID Card (125Khz)/Password                                                                |
| Bell                  | Built-in Timing Bell (Scheduled-bell)                                                                   |
| Option functions      | Simple access function (COM, NO, NC)                                                                    |
| Power Supply          | DC 12V/0.5A                                                                                             |
| Operating environment | Operating Temp: 0°C-50°C, Humidity: 80%                                                                 |
| Terminal Size:        | 164(L)*110(W)*42(H)mm                                                                                   |