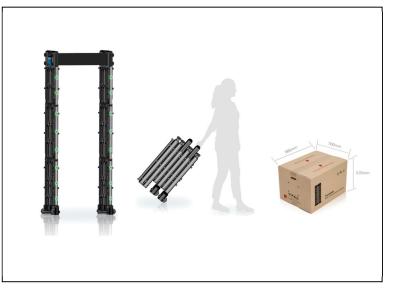

## **Product Introduction**

CP1000 walk through metal detector foldable is an Anti-terrorist and Police equipment to check whether there are any metal items been hided in the body, such as metals, guns, controlled knives and so on. It's portable and foldable, waterproof, can be transported in a car or van, and single person assembly without tools less than 5 minutes, optional built in black-up battery which can working at least 40 hours.

### **General Specification**

Sensitivity level: 100 Each zone sensitivity level: 255 (Adjustable) Power consumption: 12 W Working frequency :1~100 bands Highest standard: Metal size  $\geq$  6 g External Dimension: 2240x870x500mm Passage Dimension: 2051x710x500mm Fold Dimension: 889x606x484mm Packing Dimension: 985x700x570mm N.W/G.W: 48KG/ 53KG Humidity:99%,non-condensing Working voltage: AC110V~240V 50/60Hz Working environment temperature: -40°C~+85°C