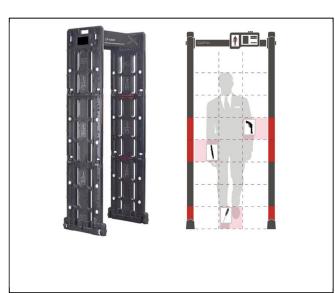

## **Product Introduction**

CP1000 walk through metal detector foldable is an Anti-terrorist and Police equipment to check whether there are any metal items been hided in the body, such as metals, guns, controlled knives and so on. It's portable and foldable, waterproof, can be transported in a car or van, and single person assembly without tools less than 5 minutes, optional built in black-up battery which can working at least 40 hours.

### **Advanced Features**

- IP Grade: IP67 superior waterproof performance.
- 7-inch LCD touch screen, simple operation
- Power supply: the whole system is equipped with 12000mah polymer battery
- 255 adjustable sensibility levels.
- 24 individual detect zones.
- Self-diagnostic, it will inform the user when exit the system.
- Memory Feature Stores Settings for last operator when power off.
- DSP and Microprocessor Controlled, login into the control panel safely.
- Head-to-Toe, Zone Specific Detected.
- Mobile APP achieve remote control(optional)
- Self-calibration once power on.
- Automatic counting function